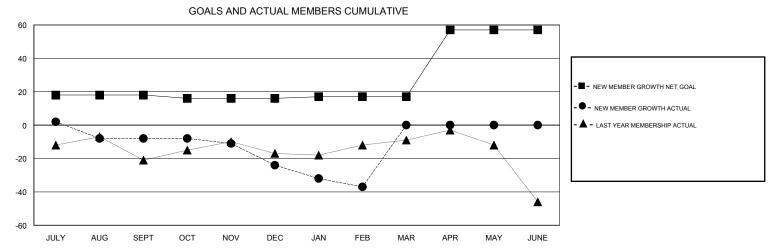

## District 3 A

Results as of: 2/28/2017

| DROPPED CLUBS: 2  DROPPED MEMBERS |    | 14 CLUBS OF 31 ADDED 1 OR MORE NEW MEMBERS | GENDER DISTRIBU<br>MALE<br>FEMALE | UTION<br>655 (78.54%)<br>179 (21.46%) |     |
|-----------------------------------|----|--------------------------------------------|-----------------------------------|---------------------------------------|-----|
| DECEASED                          | 11 | CLICK HERE FOR CUMULATIVE  MEMBERSHIP DATA | TOTAL FAMILY UNIT MEMBERS         |                                       | 129 |
| CLUB CANCELLED OTHER              | a  |                                            | FAMILY MEMBERS PAYING HALF        |                                       | 68  |
| TOTAL                             | 70 |                                            | DUES                              |                                       |     |