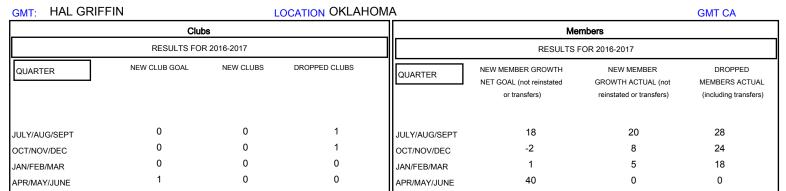

## District 3 A

Results as of: 2/28/2017

| DROPPED CLUBS: 2  DROPPED MEMBERS |    | 14 CLUBS OF 31 ADDED 1 OR MORE NEW MEMBERS | GENDER DISTRIBU<br>MALE<br>FEMALE | UTION<br>655 (78.54%)<br>179 (21.46%) |     |
|-----------------------------------|----|--------------------------------------------|-----------------------------------|---------------------------------------|-----|
| DECEASED                          | 11 | CLICK HERE FOR CUMULATIVE  MEMBERSHIP DATA | TOTAL FAMILY UNIT MEMBERS         |                                       | 129 |
| CLUB CANCELLED OTHER              | a  |                                            | FAMILY MEMBERS PAYING HALF        |                                       | 68  |
| TOTAL                             | 70 |                                            | DUES                              |                                       |     |